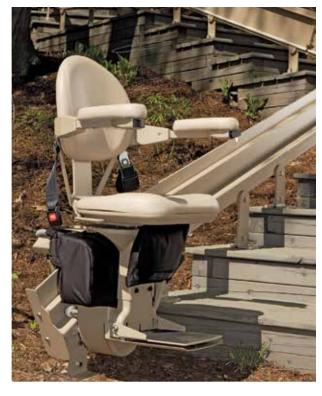

## Learn more at www.bruno.com

Footrest/carriage safety sensors stop the unit when obstruction encountered.

Offset swivel seat makes getting on/off easy.

Flip up arms, seat and footrest create plenty of extra space on steps.

Weather-resistant cover provides durable protection.

Two wireless call/send controls.

Bruno Independent Living Aids, Inc. 1780 Executive Drive, Oconomowoc, WI 53066 www.bruno.com

© Bruno Independent Living Aids, Inc. 2017 2017-03-23-Elite-Outdoor-Curve-.indd • MKT-SL-5