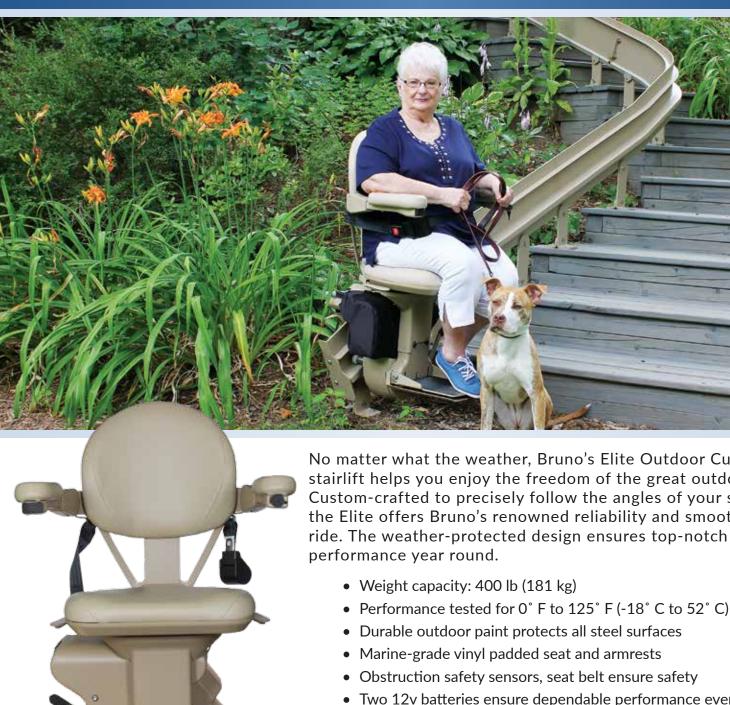

No matter what the weather, Bruno's Elite Outdoor Curved stairlift helps you enjoy the freedom of the great outdoors. Custom-crafted to precisely follow the angles of your stairs, the Elite offers Bruno's renowned reliability and smooth, safe ride. The weather-protected design ensures top-notch

- Two 12v batteries ensure dependable performance even in a power outage
- Soft start/stop gives smooth ride from start to finish
- Generous size seat with multiple height adjustments
- Onboard audio/visual diagnostics for easy service
- Gold warranty: five year major components; two year parts