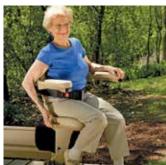

## Learn more at www.bruno.com

Footrest/carriage safety sensors stop the unit when obstruction encountered.

Offset swivel seat makes getting on/off easy.

Flip up arms, seat and footrest create plenty of extra space on steps.