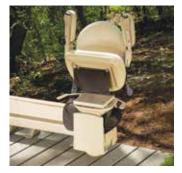

No matter what the weather, Bruno's Elite Outdoor Curved stairlift helps you enjoy the freedom of the great outdoors. Custom-crafted to precisely follow the angles of your stairs, the Elite offers Bruno's renowned reliability and smooth, safe ride. The weather-protected design ensures top-notch

## Learn more at www.bruno.com

Footrest/carriage safety sensors stop the unit when obstruction encountered.

Offset swivel seat makes getting on/off easy.

Flip up arms, seat and footrest create plenty of extra space on steps.